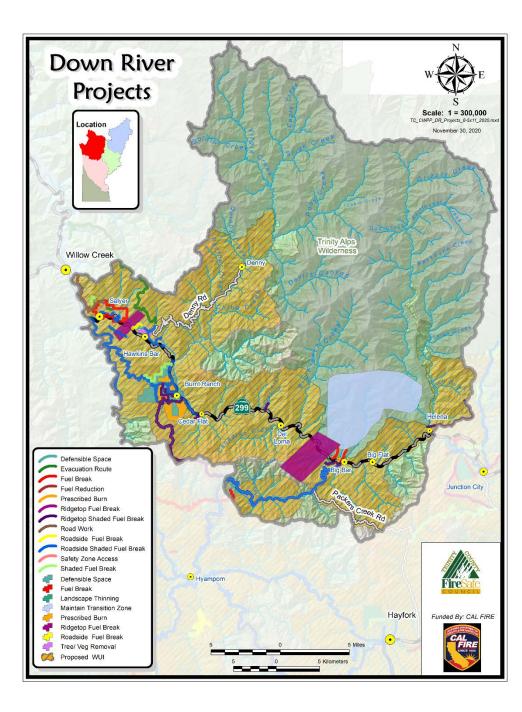

SAFE COUNCIL

### **CWPP** Achievements

- TCRCD has brought \$2.9 million of fuels related work to Trinity County over the last 5 years
  - Federal funds, state funds, private money and the labor of citizens
  - \$8.5 million over the last 20 years
- Work implemented around every major Trinity County community



# Community Wildfire Protection Projects

- Overview of meeting process
  - Mapping project priorities
  - Identifying new assets at risk
- Types of projects that accomplish community protection objectives
  - Defensible space home ignition zone
  - Shaded fuelbreaks roads and ridges
  - Strategic landscape thinning
  - Prescribed fire
  - Maintenance of fuels reduction treatments



Photo: 2015 CWPP Update Mapping Exercise

### In Person Mapping







### Community Maps









|            |                     |                         |           |                |         | Wildfire  | Ingress |        |          |
|------------|---------------------|-------------------------|-----------|----------------|---------|-----------|---------|--------|----------|
|            |                     |                         | WUI       | Infrastructure | Fire    | Hazard    | /       | Score  | Priority |
| Project ID | ID Name             | Project Type            | Proximity | Proximity      | History | Potential | Egress  | Totals | Rank     |
|            |                     | Roadside Shaded         |           |                |         |           |         |        |          |
| DR047      | South Fork Rd       | Fuel Break              | 1         | 1