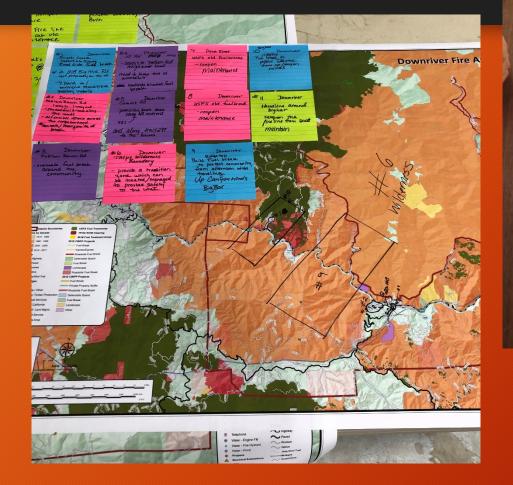

FIRE SAFE COUNCIL

### **CWPP** Achievements

- TCRCD has brought \$2.9 million of fuels related work to Trinity County over the last 5 years
  - Federal funds, state funds, private money and the labor of citizens
  - \$8.5 million over the last 20 years
- Work implemented around every major Trinity County community



# Community Wildfire Protection Projects

- Overview of meeting process
  - Mapping project priorities
  - Identifying new assets at risk
- Types of projects that accomplish community protection objectives
  - Defensible space home ignition zone
  - Shaded fuelbreaks roads and ridges
  - Strategic landscape thinning
  - Prescribed fire
  - Maintenance of fuels reduction treatments



Photo: 2015 CWPP Update Mapping Exercise

### In Person Mapping







### Community Maps









|            |                     |                         |           |                |         | Wildfire  | Ingress |        |          |
|------------|---------------------|-------------------------|-----------|----------------|---------|-----------|---------|--------|----------|
|            |                     |                         | WUI       | Infrastructure | Fire    | Hazard    | /       | Score  | Priority |
| Project ID | ID Name             | Project Type            | Proximity | Proximity      | History | Potential | Egress  | Totals | Rank     |
|            |                     | Roadside Shaded         |           |                |         |           |         |        |          |
| DR047      | South Fork Rd       | Fuel Break              | 1