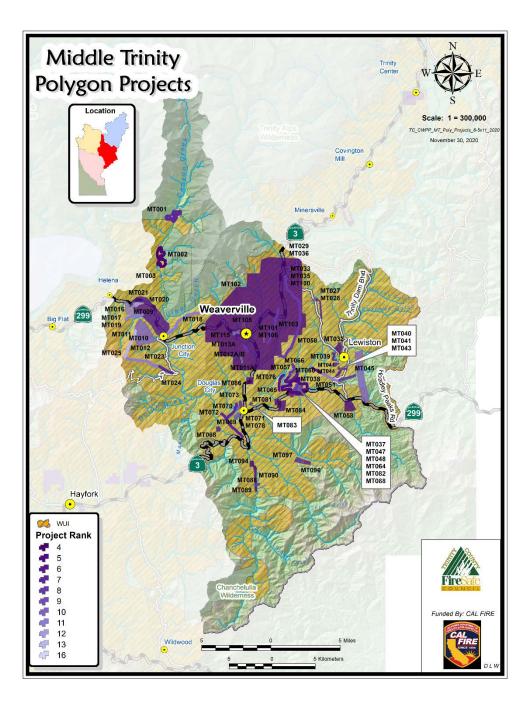

|            | Tree/ Veg    |           |                |         |           |       |                           |
| DR029   | Undeveloped lots     |            | removal      | 1         | 1              | 1       | 2         | 5     | 2                         |
|         | Salyer Community     |            |              |           |                |         |           |       |                           |
| DR042   | border               | Fuel Break | Fuel Break   | 1         | 1              | 1       | 2         | 5     | 2                         |
|         |                      |            |              |           |                |         |           |       | No. CONTRACTOR CONTRACTOR |



### North Lake



### North Lake



### Middle Trinity



### Middle Trinity



### South Fork



### South Fork



### South County



### South County



### Additional Projects? Comments?

Complete a survey: <a href="https://forms.gle/7CesTWqPazYTTHW37">https://forms.gle/7CesTWqPazYTTHW37</a>

Email or call Amelia: afleitz@tcrcd.net 530-623-6004 x 208