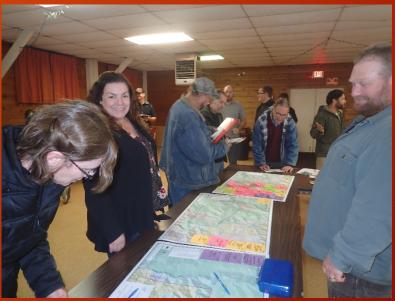

1pm



Trimity County FIRE SAFE COUNCIL

### **CWPP** Achievements

- TCRCD has brought \$2.9 million of fuels related work to Trinity County over the last 5 years
  - Federal funds, state funds, private money and the labor of citizens
  - \$8.5 million over the last 20 years
- Work implemented around every major Trinity County community



# Community Wildfire Protection Projects

- Overview of meeting process
  - Mapping project priorities
  - Identifying new assets at risk
- Types of projects that accomplish community protection objectives
  - Defensible space home ignition zone
  - Shaded fuelbreaks roads and ridges
  - Strategic landscape thinning
  - Prescribed fire
  - Maintenance of fuels reduction treatments



Photo: 2015 CWPP Update Mapping Exercise

### In Person Mapping







### Community Maps









|            |                     |                         |           |                |         | Wildfire  | Ingress |        |          |
|------------|---------------------|-------------------------|-----------|----------------|---------|-----------|---------|--------|----------|
|            |                     |                         | WUI       | Infrastructure | Fire    | Hazard    | /       | Score  | Priority |
| Project ID | ID Name             | Project Type            | Proximity | Proximity      | History | Potential | Egress  | Totals | Rank     |
|            |                     | Roadside Shaded         |           |                |         |           |         |        |          |
| DR047      | South Fork Rd       | Fuel Break