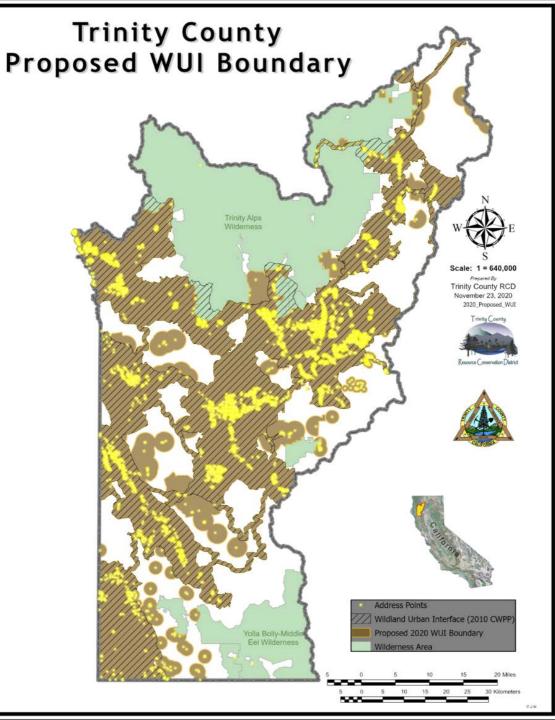

### WUI Proximity

#### **WUI Proximity:**

Projects were analyzed and given points ranging from 1 to 5 depending on their relative position & proximity.

- 1: > 75% in WUI
- 2: 51-75% in WUI
- 3: 26- 50% in WUI
- 4: 1- 24% in WUI
- 5: Out of WUI

### Infrastructure Proximity

Proximity to infrastructure was ranked as follows:

- 1. >75% within 100' of buffer
- 2. >75% within 100-500' of buffer
- 3. >75% within 1000' of buffer
- 4. >75% within 1 mile of buffer
- 5. >1 mile

Infrastructure include: airports, ambulances. bridges, cell towers. clean air facilities, community centers, electrical substations, gas pipeline, guard stations, fire station, health clinic, helicopter pads, hospital, law enforcement, police stations, post office, power lines, public buildings, safety zones, schools, senior centers

Additions: national and state historic infrastructure, water district infrastructure and gas stations and stores

|            |                               |                         |           |                |         | Wildfire  | Ingress |        |          |
|------------|-------------------------------|-------------------------|-----------|----------------|---------|-----------|---------|--------|----------|
|            |                               |                         | WUI       | Infrastructure | Fire    | Hazard    | /       | Score  | Priority |
| Project ID | ID Name                       | Project Type            | Proximity | Proximity      | History | Potential | Egress  | Totals | Rank     |
| l          |                               | Roadside Shaded         |           |                |         |           |         |        |          |
| DR047      | R047 South Fork Rd Fuel Break |                         | 1         | 1              | 1       | 1         | 1       | 5      | 1        |
|            |                               | Ridgetop Shaded         |           |                |         |           |         |        |          |
| DR012      | Pattison Ranch Rd             | Fuel Break              | 1         | 1              | 1       | 2         | 1       | 6      | 2        |
|            |                               | Ridgetop Shaded         |           |                |         |           |         |        |          |
| DR006      | Friedrich Rd                  | Fuel Break              | 1         | 2              | 1       | 1         | 3       | 8      | 3        |
|            | Hennessey Rd Evac             | Ridgetop Shaded         |           |                |         |           |         |        |          |
| DR008      | Rt                            | Fuel Break              | 1         | 2              | 1       | 1         | 3       | 8      | 3        |
|            | Denny Rd Fuel                 |                         |           |                |         |           |         |        |          |
|            | break/bridge to               | Roadside Shaded         |           |                |         |           |         |        |          |
| DR021      | Coon Creek Rd                 | Fuel Break              | 1         | 2              | 1       | 2         | 2       | 8      | 3        |
|            |                               | Roadside Fuel           |           |                |         |           |         |        |          |
| DR022      | SuzyQ Rd                      | Break                   | 1         | 1              | 1       | 2         | 3       | 8      | 3        |
|            |                               | Roadside Shaded         |           |                |         |           |         |        |          |
| DR027      | Ammon Rd                      | Fuel Break              | 1         | 1              | 1       | 2         | 3       | 8      | 3        |
|            |                               | Roadside Shaded         |           |                |         |           |         |        |          |
| DR050      | Oden Flat Area                | Fuel Break              | 1         | 1              | 1       | 2         | 3       | 8      | 3        |
|            | Peach Tree to Sharp           | 1                       |           |                |         |           |         |        |          |
| DR052      | Creek                         | <b>Evacuation Route</b> | 1         | 2              | 1       | 1         | 3       | 8      | 3        |