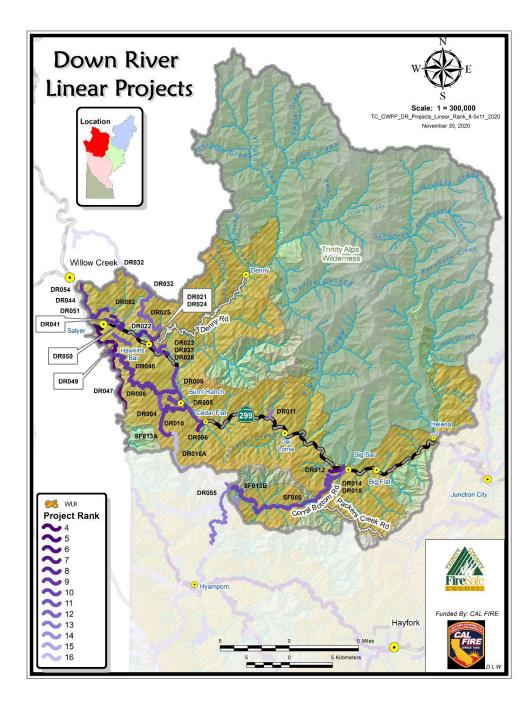

| 3                      | 8     | 3                |
| DR052      | Peach Tree to Sharp<br>Creek                      | )<br>Evacuation Route         | 1                | 2                           | 1        | 1                               | 3                      | 8     | 3                |

### Past Project History

### Original Proposal:

- 1. No recent history of treatment
- 3. Treatment within the last 5 years
- 5. Treatment over 5 years ago

New Proposal:

- Within ¼ mile of a project completed within the last 5 years or is in a new project area (does not fitting in any other the other categories)
- 2. Within ½ mile of a project completed within the last 5 years
- Within ¼ mile of a project completed over 5 years ago
- Within ½ mile of a project completed over 5 years ago



|         |                      |            |              |           |                |         | Wildfire  |       |                           |
|---------|----------------------|------------|--------------|-----------|----------------|---------|-----------|-------|---------------------------|
| Project |                      |            |              | WUI I     | Infrastructure | Fire    | Hazard    | Score | Priority                  |
| ĬD      | ID Name              | Туре       | Project Type | Proximity | Proximity      | History | Potential | Total | Rank                      |
|         | USFS around Burnt    |            | Prescribed   |           |                |         |           |       |                           |
| DR007   | Ranch                |            |