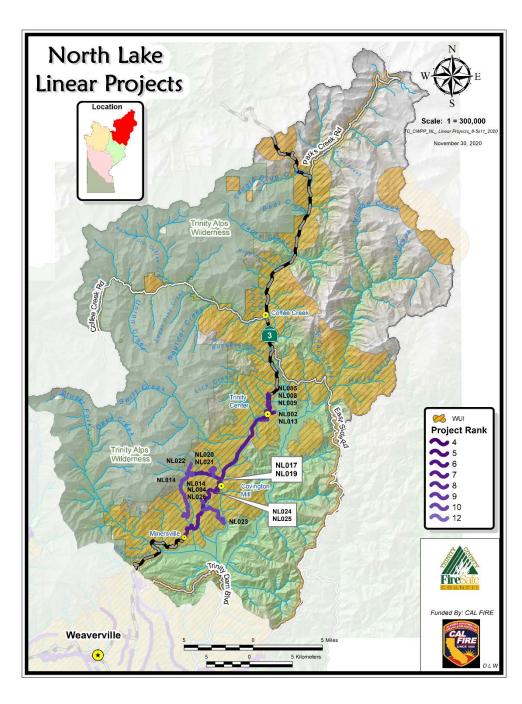

| 2                         |
|         | Trinty Village       |            | Tree/ Veg    |           |                |         |           |       |                           |
| DR029   | Undeveloped lots     |            | removal      | 1         | 1              | 1       | 2         | 5     | 2                         |
|         | Salyer Community     |            |              |           |                |         |           |       |                           |
| DR042   | border               | Fuel Break | Fuel Break   | 1         | 1              | 1       | 2         | 5     | 2                         |
|         |                      |            |              |           |                |         |           |       | No. CONTRACTOR CONTRACTOR |



### North Lake



### North Lake



### Middle Trinity



### Middle Trinity



### South Fork



### South Fork



### South County



### South County



### Additional Projects? Comments?

Complete a survey: <a href="https://forms.gle/7CesTWqPazYTTHW37">https://forms.gle/7CesTWqPazYTTHW37</a>

Email or call Amelia: afleitz@tcrcd.net 530-623-6004 x 208