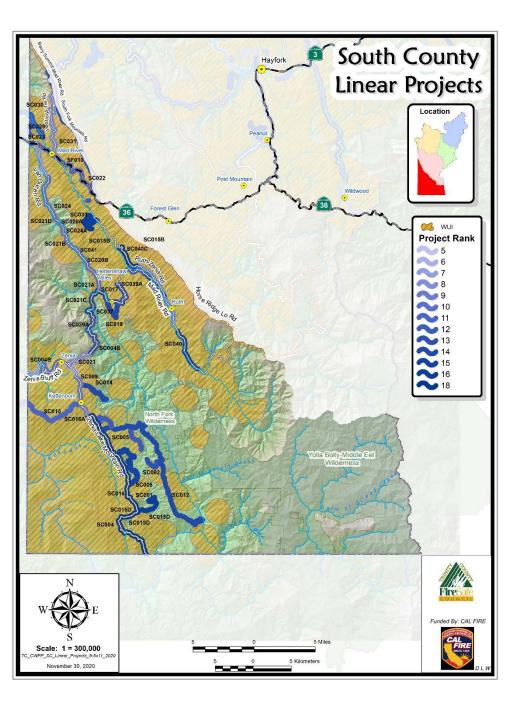

|         |           |       |                           |
| DR029   | Undeveloped lots     |            | removal      | 1         | 1              | 1       | 2         | 5     | 2                         |
|         | Salyer Community     |            |              |           |                |         |           |       |                           |
| DR042   | border               | Fuel Break | Fuel Break   | 1         | 1              | 1       | 2         | 5     | 2                         |
|         |                      |            |              |           |                |         |           |       | No. CONTRACTOR CONTRACTOR |



### North Lake



### North Lake



### Middle Trinity



### Middle Trinity



### South Fork



### South Fork



### South County



### South County



### Additional Projects? Comments?

Complete a survey: <a href="https://forms.gle/7CesTWqPazYTTHW37">https://forms.gle/7CesTWqPazYTTHW37</a>

Email or call Amelia: afleitz@tcrcd.net 530-623-6004 x 208