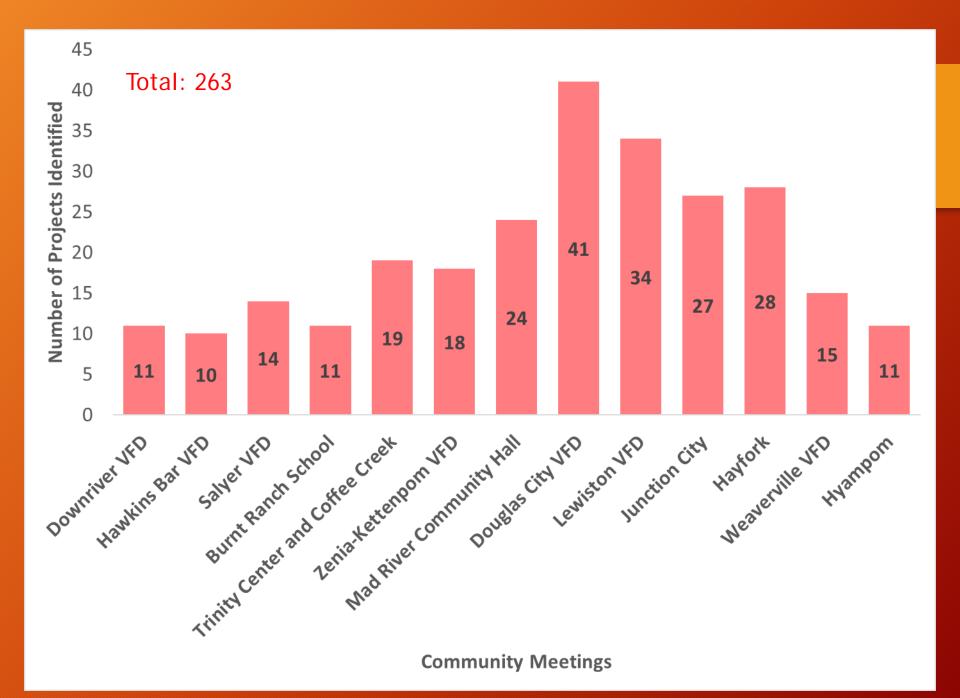

# Community Wildfire Protection Projects

- Overview of meeting process
  - Mapping project priorities
  - Identifying new assets at risk
- Types of projects that accomplish community protection objectives
  - Defensible space home ignition zone
  - Shaded fuelbreaks roads and ridges
  - Strategic landscape thinning
  - Prescribed fire
  - Maintenance of fuels reduction treatments