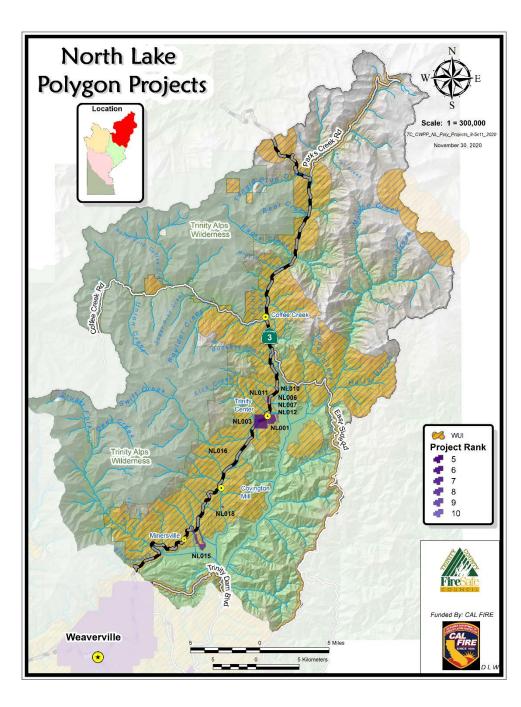

|
|         | Trinty Village       |            | Tree/ Veg    |           |                |         |           |       |                           |
| DR029   | Undeveloped lots     |            | removal      | 1         | 1              | 1       | 2         | 5     | 2                         |
|         | Salyer Community     |            |              |           |                |         |           |       |                           |
| DR042   | border               | Fuel Break | Fuel Break   | 1         | 1              | 1       | 2         | 5     | 2                         |
|         |                      |            |              |           |                |         |           |       | No. CONTRACTOR CONTRACTOR |



### North Lake



### North Lake



### Middle Trinity



### Middle Trinity



### South Fork



### South Fork



### South County



### South County



### Additional Projects? Comments?

Complete a survey: <a href="https://forms.gle/7CesTWqPazYTTHW37">https://forms.gle/7CesTWqPazYTTHW37</a>

Email or call Amelia: afleitz@tcrcd.net 530-623-6004 x 208