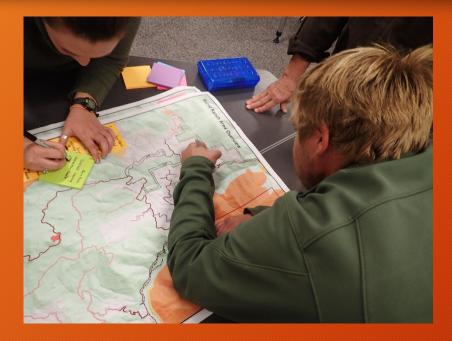

### In Person Mapping

### Community Maps

|            |                     |                         |           |                |         | Wildfire  | Ingress |        |          |
|------------|---------------------|-------------------------|-----------|----------------|---------|-----------|---------|--------|----------|
|            |                     |                         | WUI       | Infrastructure | Fire    | Hazard    | /       | Score  | Priority |
| Project ID | ID Name             | Project Type            | Proximity | Proximity      | History | Potential | Egress  | Totals | Rank     |
|            |                     | Roadside Shaded         |           |                |         |           |         |        |          |
| DR047      | South Fork Rd       | Fuel Break              | 1         | 1              | 1       | 1         | 1       | 5      | 1        |
|            |                     | Ridgetop Shaded         |           |                |         |           |         |        |          |
| DR012      | Pattison Ranch Rd   | Fuel Break              | 1         | 1              | 1       | 2         | 1       | 6      | 2        |
|            |                     | Ridgetop Shaded         |           |                |         |           |         |        |          |
| DR006      | Friedrich Rd        | Fuel Break              | 1         | 2              | 1       | 1         | 3       | 8      | 3        |
|            | Hennessey Rd Evac   | Ridgetop Shaded         |           |                |         |           |         |        |          |
| DR008      | Rt                  | Fuel Break              | 1         | 2              | 1       | 1         | 3       | 8      | 3        |
|            | Denny Rd Fuel       |                         |           |                |         |           |         |        |          |
|            | break/bridge to     | Roadside Shaded         |           |                |         |           |         |        |          |
| DR021      | Coon Creek Rd       | Fuel Break              | 1         | 2              | 1       | 2         | 2       | 8      | 3        |
|            |                     | Roadside Fuel           |           |                |         |           |         |        |          |
| DR022      | SuzyQ Rd            | Break                   | 1         | 1              | 1       | 2         | 3       | 8      | 3        |
|            |                     | Roadside Shaded         |           |                |         |           |         |        |          |
| DR027      | Ammon Rd            | Fuel Break              | 1         | 1              | 1       | 2         | 3       | 8      | 3        |
|            |                     | Roadside Shaded         |           |                |         |           |         |        |          |
| DR050      | Oden Flat Area      | Fuel Break              | 1         | 1              | 1       | 2         | 3       | 8      | 3        |
|            | Peach Tree to Sharp | )                       |           |                |         |           |         |        |          |
| DR052      | Creek               | <b>Evacuation Route</b> | 1         | 2              | 1       | 1         | 3       | 8      | 3        |