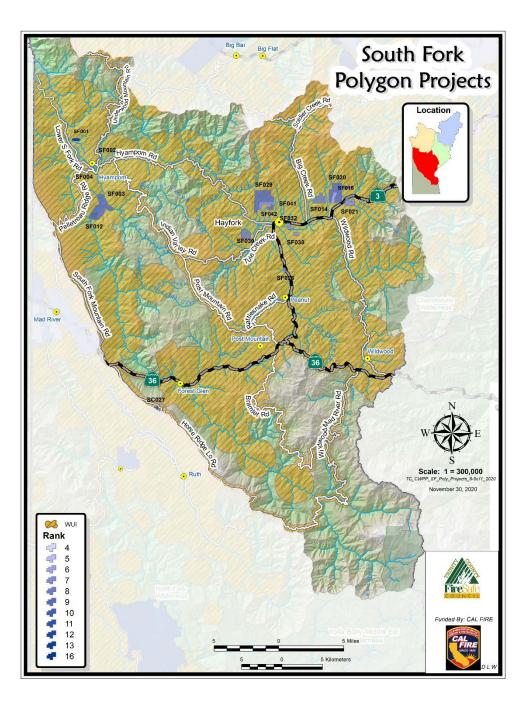

|                |         |           |       |                           |
| DR029   | Undeveloped lots     |            | removal      | 1         | 1              | 1       | 2         | 5     | 2                         |
|         | Salyer Community     |            |              |           |                |         |           |       |                           |
| DR042   | border               | Fuel Break | Fuel Break   | 1         | 1              | 1       | 2         | 5     | 2                         |
|         |                      |            |              |           |                |         |           |       | No. CONTRACTOR CONTRACTOR |



### North Lake



### North Lake



### Middle Trinity



### Middle Trinity



### South Fork



### South Fork



### South County



### South County



### Additional Projects? Comments?

Complete a survey: <a href="https://forms.gle/7CesTWqPazYTTHW37">https://forms.gle/7CesTWqPazYTTHW37</a>

Email or call Amelia: afleitz@tcrcd.net 530-623-6004 x 208