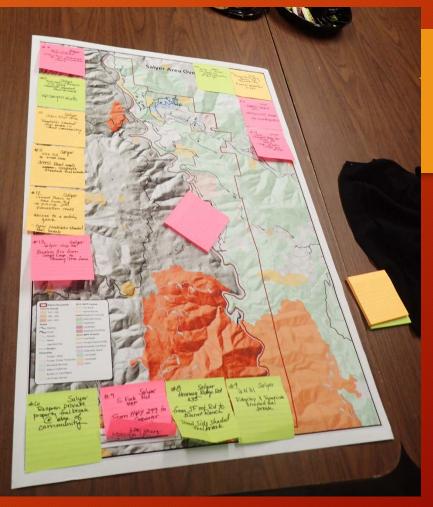

IRE SAFE COUNCIL

### **CWPP** Achievements

- TCRCD has brought \$2.9 million of fuels related work to Trinity County over the last 5 years
  - Federal funds, state funds, private money and the labor of citizens
  - \$8.5 million over the last 20 years
- Work implemented around every major Trinity County community



# Community Wildfire Protection Projects

- Overview of meeting process
  - Mapping project priorities
  - Identifying new assets at risk
- Types of projects that accomplish community protection objectives
  - Defensible space home ignition zone
  - Shaded fuelbreaks roads and ridges
  - Strategic landscape thinning
  - Prescribed fire
  - Maintenance of fuels reduction treatments



Photo: 2015 CWPP Update Mapping Exercise

### In Person Mapping







### Community Maps









|            |                     |                         |           |                |         | Wildfire  | Ingress |        |          |
|------------|---------------------|-------------------------|-----------|----------------|---------|-----------|---------|--------|----------|
|            |                     |                         | WUI       | Infrastructure | Fire    | Hazard    | /       | Score  | Priority |
| Project ID | ID Name             | Project Type            | Proximity | Proximity      | History | Potential | Egress  | Totals | Rank     |
|            |                     | Roadside Shaded         |           |                |         |           |         |        |          |
| DR047      | South Fork Rd       | Fuel Break              | 1         |