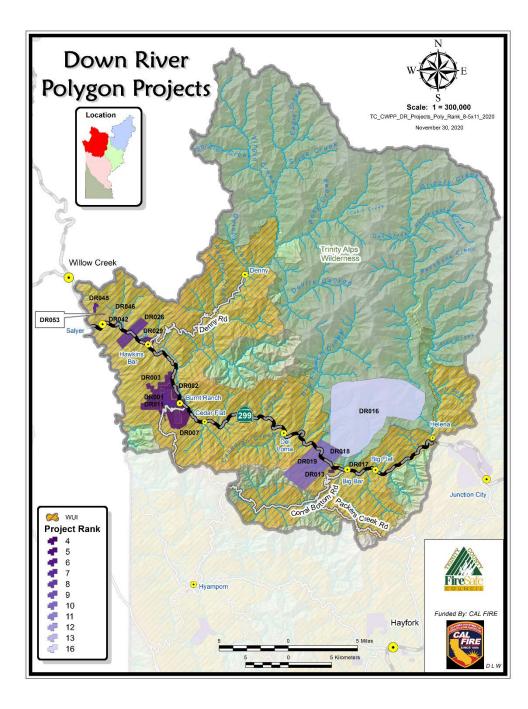

2         | 5     | 2                         |
|         | Trinty Village       |            | Tree/ Veg    |           |                |         |           |       |                           |
| DR029   | Undeveloped lots     |            | removal      | 1         | 1              | 1       | 2         | 5     | 2                         |
|         | Salyer Community     |            |              |           |                |         |           |       |                           |
| DR042   | border               | Fuel Break | Fuel Break   | 1         | 1              | 1       | 2         | 5     | 2                         |
|         |                      |            |              |           |                |         |           |       | No. CONTRACTOR CONTRACTOR |



### North Lake



### North Lake



### Middle Trinity



### Middle Trinity



### South Fork



### South Fork



### South County



### South County



### Additional Projects? Comments?

Complete a survey: <a href="https://forms.gle/7CesTWqPazYTTHW37">https://forms.gle/7CesTWqPazYTTHW37</a>

Email or call Amelia: afleitz@tcrcd.net 530-623-6004 x 208