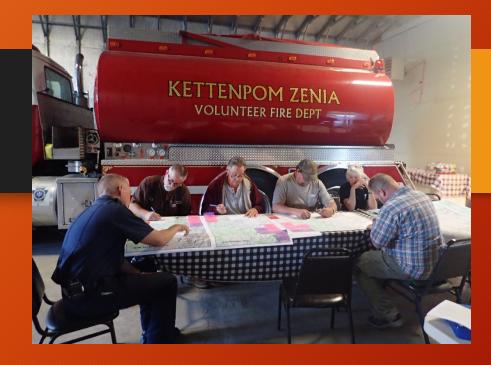

8, 1pm



Trimity County FIRE SAFE COUNCIL

### **CWPP** Achievements

- TCRCD has brought \$2.9 million of fuels related work to Trinity County over the last 5 years
  - Federal funds, state funds, private money and the labor of citizens
  - \$8.5 million over the last 20 years
- Work implemented around every major Trinity County community



# Community Wildfire Protection Projects

- Overview of meeting process
  - Mapping project priorities
  - Identifying new assets at risk
- Types of projects that accomplish community protection objectives
  - Defensible space home ignition zone
  - Shaded fuelbreaks roads and ridges
  - Strategic landscape thinning
  - Prescribed fire
  - Maintenance of fuels reduction treatments



Photo: 2015 CWPP Update Mapping Exercise

### In Person Mapping







### Community Maps









|            |                     |                         |           |                |         | Wildfire  | Ingress |        |          |
|------------|---------------------|-------------------------|-----------|----------------|---------|-----------|---------|--------|----------|
|            |                     |                         | WUI       | Infrastructure | Fire    | Hazard    | /       | Score  | Priority |
| Project ID | ID Name             | Project Type            | Proximity | Proximity      | History | Potential | Egress  | Totals | Rank     |
|            |                     | Roadside Shaded         |           |                |         |           |         |        |          |
| DR047      | South Fork Rd       | Fuel Break