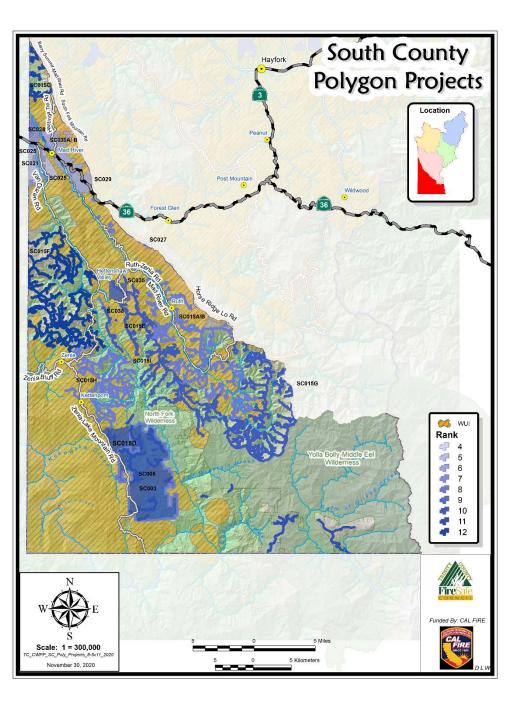

|       |                           |
| DR029   | Undeveloped lots     |            | removal      | 1         | 1              | 1       | 2         | 5     | 2                         |
|         | Salyer Community     |            |              |           |                |         |           |       |                           |
| DR042   | border               | Fuel Break | Fuel Break   | 1         | 1              | 1       | 2         | 5     | 2                         |
|         |                      |            |              |           |                |         |           |       | No. CONTRACTOR CONTRACTOR |



### North Lake



### North Lake



### Middle Trinity



### Middle Trinity



### South Fork



### South Fork



### South County



### South County



### Additional Projects? Comments?

Complete a survey: <a href="https://forms.gle/7CesTWqPazYTTHW37">https://forms.gle/7CesTWqPazYTTHW37</a>

Email or call Amelia: afleitz@tcrcd.net 530-623-6004 x 208