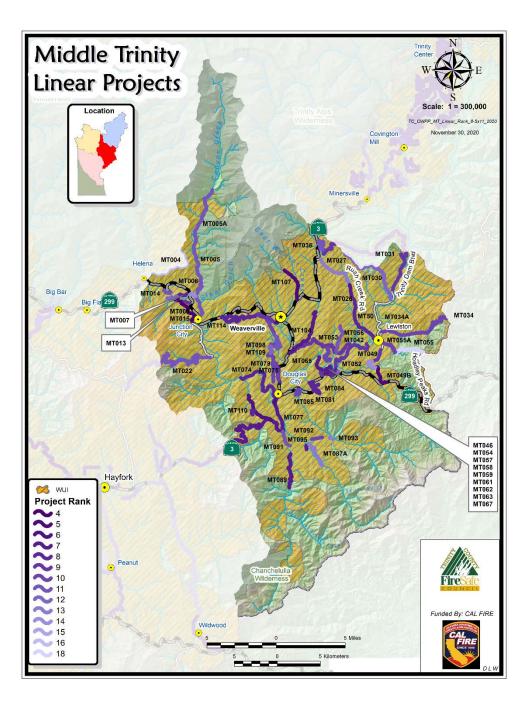

| Trinty Village       |            | Tree/ Veg    |           |                |         |           |       |                           |
| DR029   | Undeveloped lots     |            | removal      | 1         | 1              | 1       | 2         | 5     | 2                         |
|         | Salyer Community     |            |              |           |                |         |           |       |                           |
| DR042   | border               | Fuel Break | Fuel Break   | 1         | 1              | 1       | 2         | 5     | 2                         |
|         |                      |            |              |           |                |         |           |       | No. CONTRACTOR CONTRACTOR |



### North Lake



### North Lake



### Middle Trinity



### Middle Trinity



### South Fork



### South Fork



### South County



### South County



### Additional Projects? Comments?

Complete a survey: <a href="https://forms.gle/7CesTWqPazYTTHW37">https://forms.gle/7CesTWqPazYTTHW37</a>

Email or call Amelia: afleitz@tcrcd.net 530-623-6004 x 208